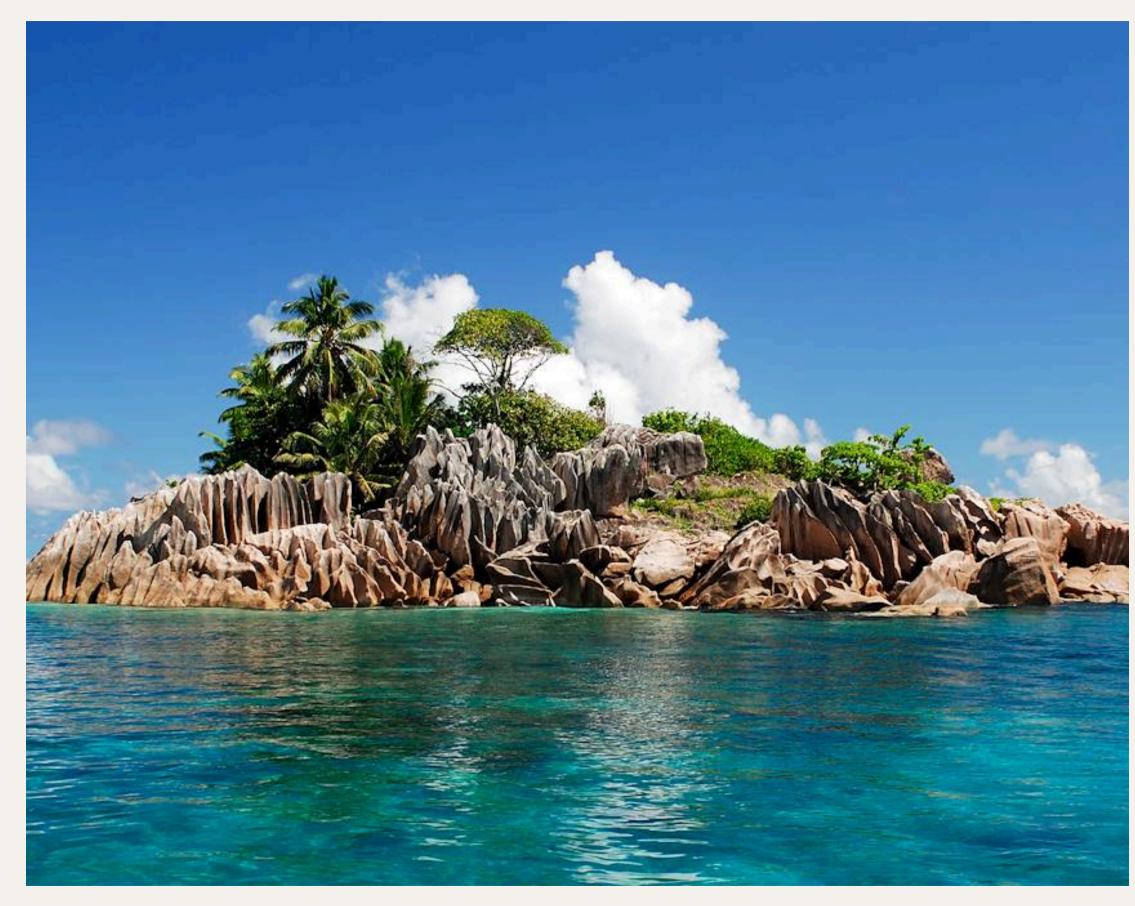

Suggested 7-day itinerary in Seychelles

| Length Overall         |  |
|------------------------|--|
| Beam Overall           |  |
| Water draft            |  |
| Air draft              |  |
| Light displacement     |  |
| Sail area upwind       |  |
| Genea on roller furler |  |
| Motorisation           |  |
| Fuel tank capacity     |  |
| Water tank capacity    |  |