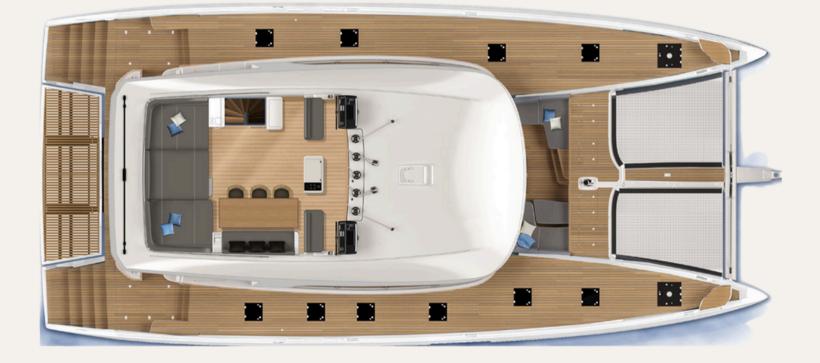

Lagoon Seventy 7 Spirit of Ponant

RESORT MARINA & SPA - SEYCHELLES

The Spirit of Ponant is docked at the pontoon of L'Escale Resort, providing a dreamlike setting for the start of your cruise. The elegant and serene atmosphere immediately immerses you in the exceptional experience ahead. With its luxury, stunning views, and warm ambiance, this idyllic location marks the perfect beginning to an unforgettable journey.