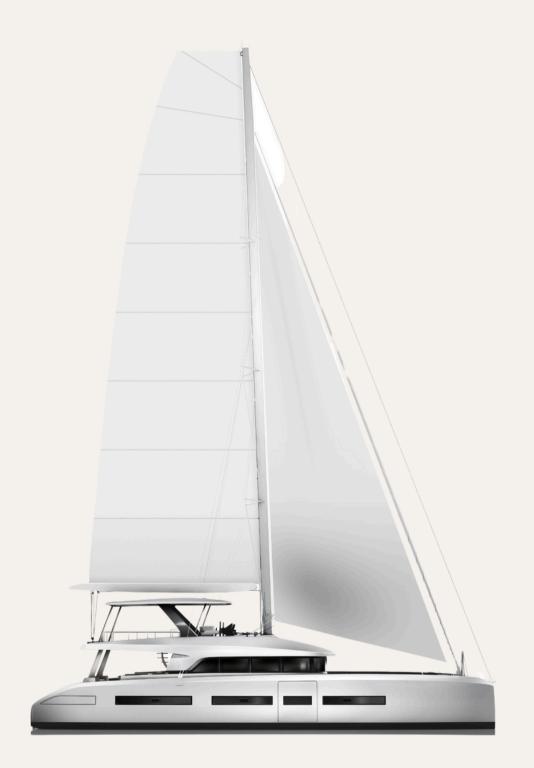

# SPIRIT OF PONANT

The Lagoon SEVENTY 7 is a luxury sailing catamaran manufactured by Lagoon, a renowned French multihull builder.

Built with high-quality materials, the Lagoon SEVENTY 7 offers durability, stability and performance, making it suitable for longdistance cruising and comfortable life on board.

The Lagoon SEVENTY 7.6 -cabin version is more than just a yacht. It's an invitation to adventure, luxury and discovery. Embark on an unforgettable cruise and let yourself be seduced by the charm of the Lagoon SEVENTY 7.

CE approval

23,25 m / 76'3" 11 m / 36'1" 1,90 m / 6'3" 36,60 m / 120'1" 61,66 t / 135 ,937 Lbs 335 m²/3 609 sq.ft 130m² / 1,399 sq.ft 2 x 1 400 I / 2 x 370 US Gal 2 800 I / 740 US Gal 1 600 I / 423 US Gal