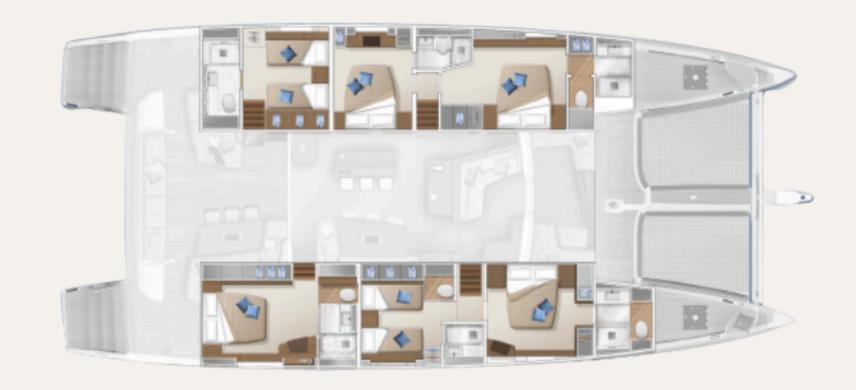

#### **GUESTS**

() DOUBLE CABINS

12 Pax

CREW

### 2 FRONT CABINS

To accommodate 4 crew members

Lagoon Seventy 7 Spirit of Ponant