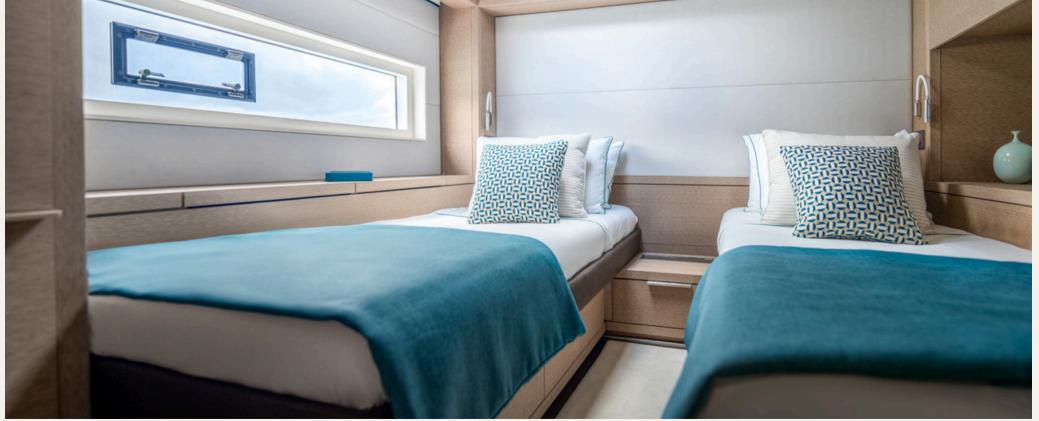

23,25 m / 76'3"                 |
|------------------------|---------------------------------|
| Beam Overall           | 11 m / 36'1"                    |
| Water draft            | 1,90 m / 6'3"                   |
| Air draft              | 36,60 m / 120'1"                |
| Light displacement     | 61,66 t / 135 ,937 Lbs          |
| Sail area upwind       | 335 m <sup>2</sup> /3 609 sq.ft |
| Genea on roller furler | 130m²/1,399 sq.ft               |
| Motorisation           | 2 x 1 400 l / 2 x 370 US Gal    |
| Fuel tank capacity     | 2 800 I / 740 US Gal            |
| Water tank capacity    | 1 600 I / 423 US Gal            |
| CE approval            | A:14 - B:18 - C:24 - D:40       |

Lagoon Seventy 7 Spirit of Ponant

Brochure 2025







Lagoon Seventy 7 Spirit of Ponant







Lagoon Seventy 7 Spirit of Ponant

Brochure 2025

### **GUESTS**

DOUBLE CABINS

12 Pax

#### **CREW**

FRONT CABINS

To accommodate 4 crew members





# Water activities

Here's the full list of facilities and activities available on the Lagoon Seventy 7 "Spirit of Ponant".



Lagoon Seventy 7 Spirit of Ponant Brochure 2025



Lagoon Seventy 7 Spirit of Ponant

Brochure 2025