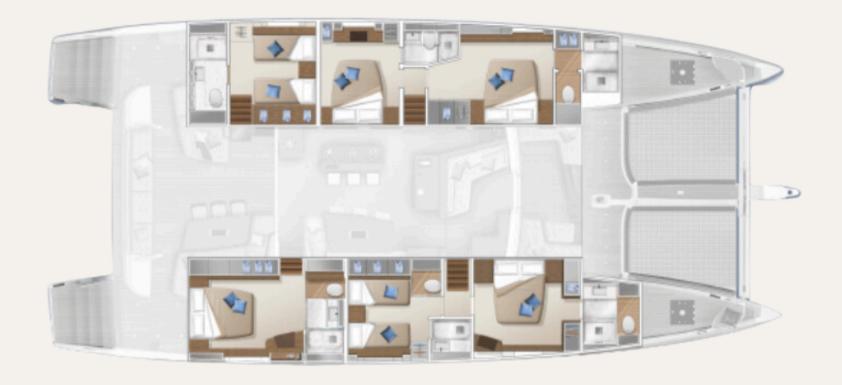

### **GUESTS**

DOUBLE CABINS

12 Pax

#### **CREW**

FRONT CABINS

To accommodate 4 crew members