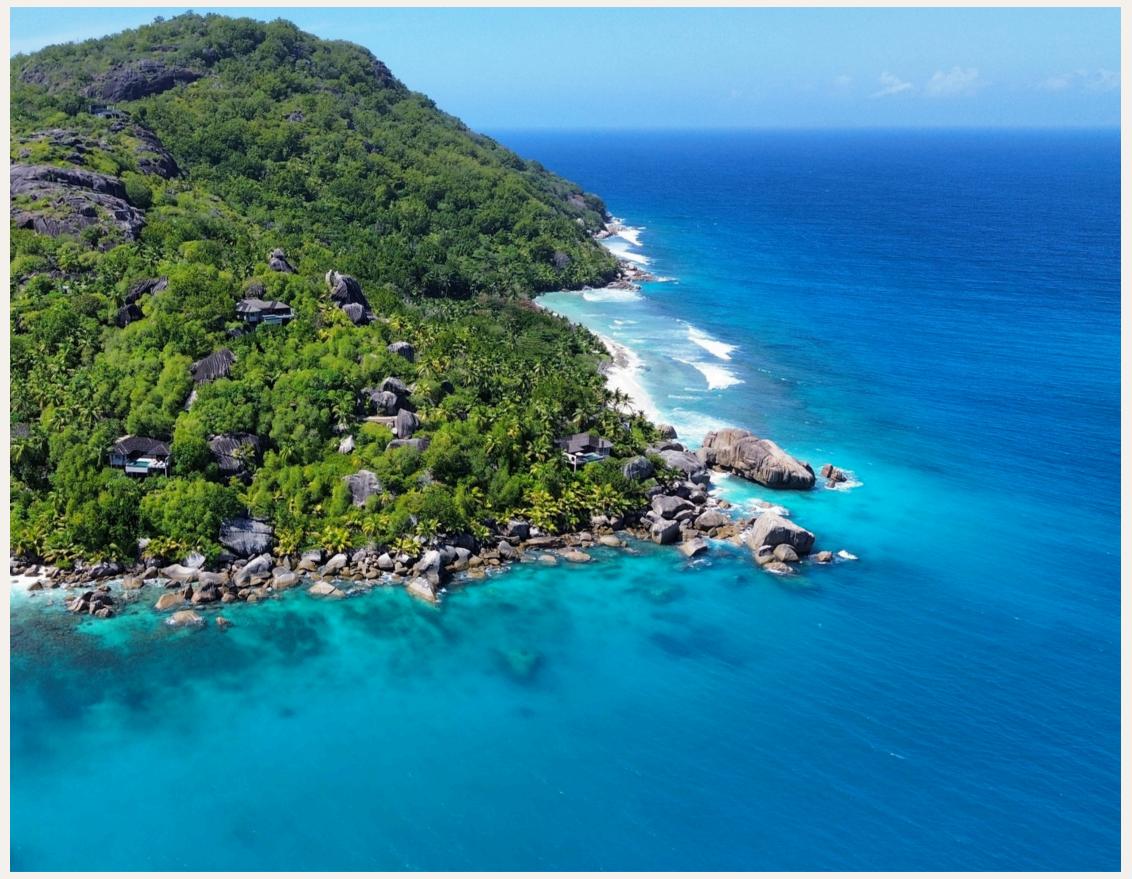

#### Suggested 7-day itinerary in Seychelles

Lagoon Seventy 7 Spirit of Ponant

Brochure 2025

| Length Overall         | 23,25 m / 76'3"                 |
|------------------------|---------------------------------|
| Beam Overall           | 11 m / 36'1"                    |
| Water draft            | 1,90 m / 6'3"                   |
| Air draft              | 36,60 m / 120'1"                |
| Light displacement     | 61,66 t / 135 ,937 Lbs          |
| Sail area upwind       | 335 m <sup>2</sup> /3 609 sq.ft |
| Genea on roller furler | 130m²/1,399 sq.ft               |
| Motorisation           | 2 x 1 400 l / 2 x 370 US Gal    |
| Fuel tank capacity     | 2 800 I / 740 US Gal            |
| Water tank capacity    | 1 600 I / 423 US Gal            |
| CE approval            | A:14 - B:18 - C:24 - D:40       |