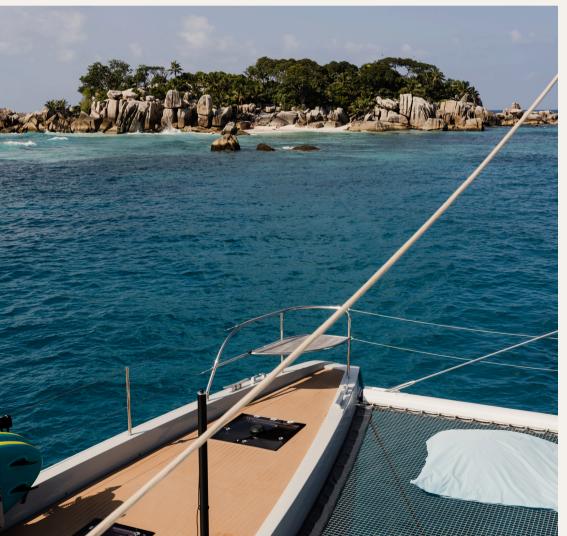

#### Suggested 7-day itinerary in Seychelles

Lagoon Seventy 7 Spirit of Ponant

Brochure 2025

| Length Overall         | 23,25 m / 76'3"                 |
|------------------------|---------------------------------|
| Beam Overall           | 11 m / 36'1"                    |
| Water draft            | 1,90 m / 6'3"                   |
| Air draft              | 36,60 m / 120'1"                |
| Light displacement     | 61,66 t / 135 ,937 Lbs          |
| Sail area upwind       | 335 m <sup>2</sup> /3 609 sq.ft |
| Genea on roller furler | 130m²/1,399 sq.ft               |
| Motorisation           | 2 x 1 400 l / 2 x 370 US Gal    |
| Fuel tank capacity     | 2 800 I / 740 US Gal            |
| Water tank capacity    | 1 600 I / 423 US Gal            |
| CE approval            | A:14 - B:18 - C:24 - D:40       |