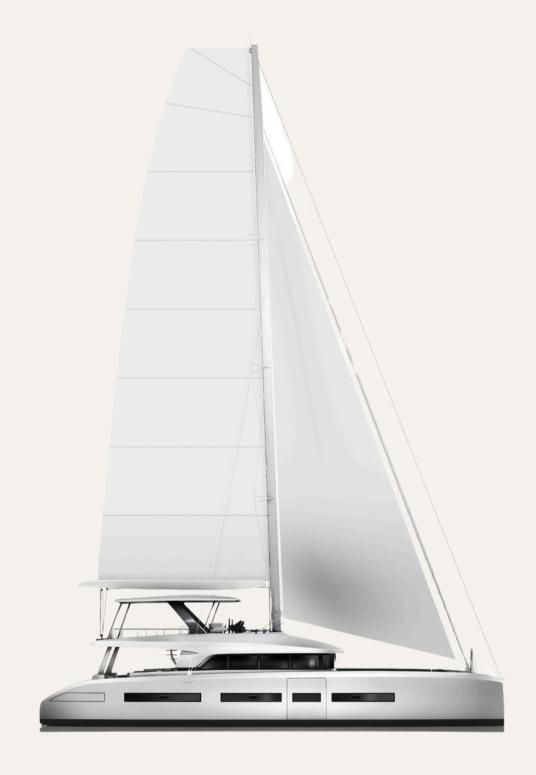

#### Suggested 7-day itinerary in Seychelles

Lagoon Seventy 7 Spirit of Ponant

Brochure 2025

| Length Overall         | 23,25 m / 76'3"                 |
|------------------------|---------------------------------|
| Beam Overall           | 11 m / 36'1"                    |
| Water draft            | 1,90 m / 6'3"                   |
| Air draft              | 36,60 m / 120'1"                |
| Light displacement     | 61,66 t / 135 ,937 Lbs          |
| Sail area upwind       | 335 m <sup>2</sup> /3 609 sq.ft |
| Genea on roller furler | 130m²/1,399 sq.ft               |
| Motorisation           | 2 x 1 400 l / 2 x 370 US Gal    |
| Fuel tank capacity     | 2 800 I / 740 US Gal            |
| Water tank capacity    | 1 600 I / 423 US Gal            |
| CE approval            | A:14 - B:18 - C:24 - D:40       |