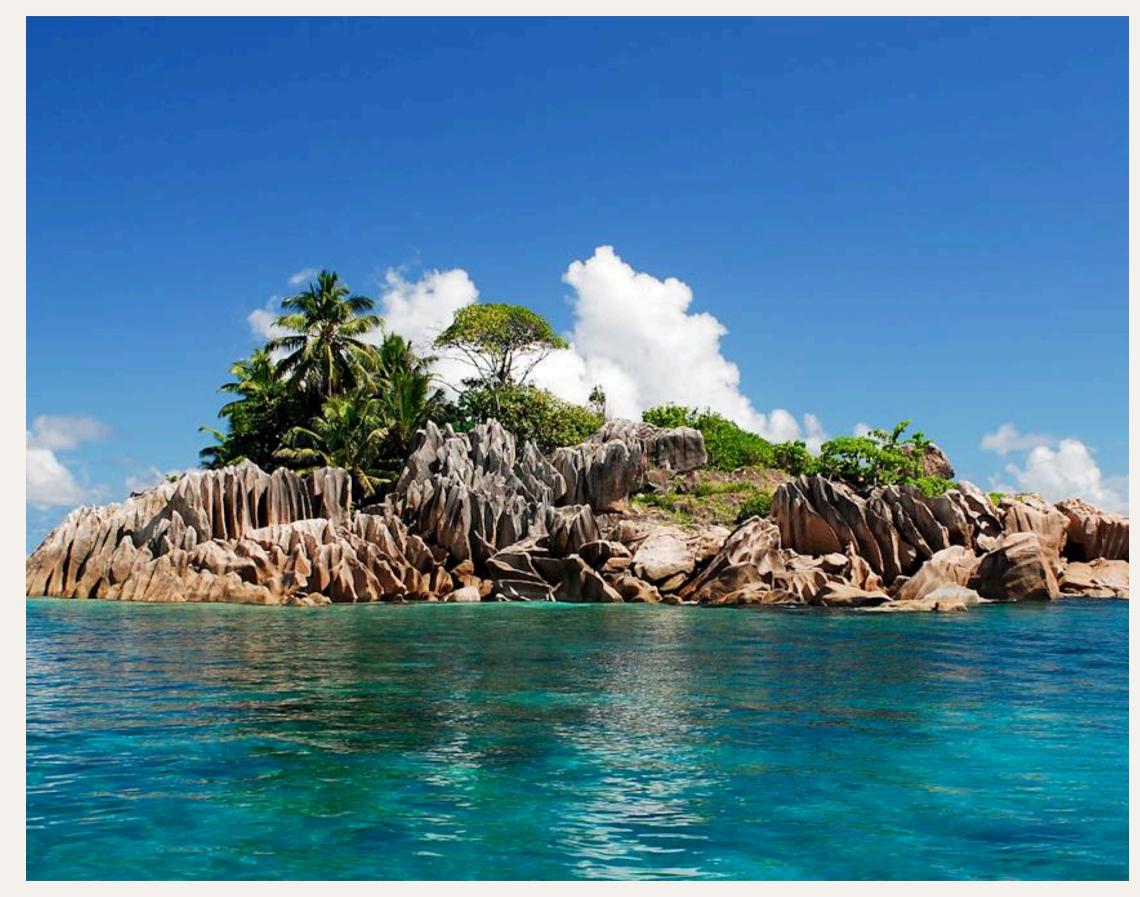

#### Suggested 7-day itinerary in Seychelles

Lagoon Seventy 7 Spirit of Ponant

Brochure 2025

| Length Overall         | 23,25 m / 76'3"                 |
|------------------------|---------------------------------|
| Beam Overall           | 11 m / 36'1"                    |
| Water draft            | 1,90 m / 6'3"                   |
| Air draft              | 36,60 m / 120'1"                |
| Light displacement     | 61,66 t / 135 ,937 Lbs          |
| Sail area upwind       | 335 m <sup>2</sup> /3 609 sq.ft |
| Genea on roller furler | 130m²/1,399 sq.ft               |
| Motorisation           | 2 x 1 400 l / 2 x 370 US Gal    |
| Fuel tank capacity     | 2 800 I / 740 US Gal            |
| Water tank capacity    | 1 600 I / 423 US Gal            |
| CE approval            | A:14 - B:18 - C:24 - D:40       |